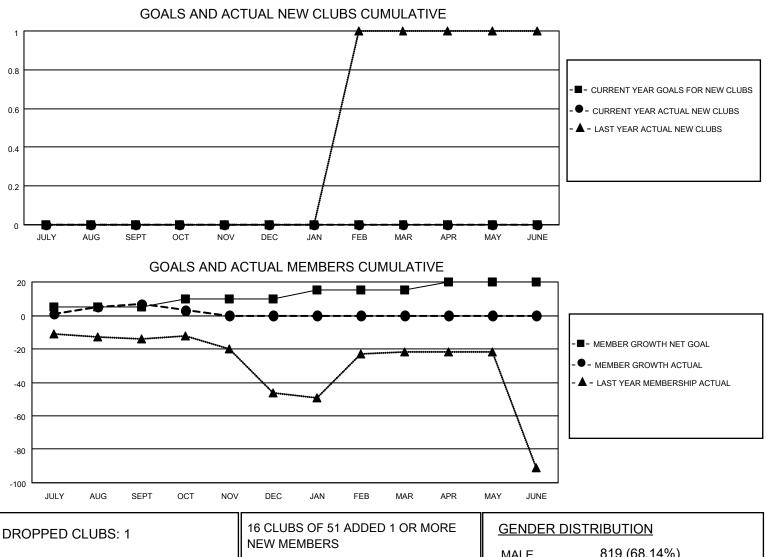

## LOCATION NEW YORK

District 20 Y

Results as of: 10/31/2020

| Clubs                 |               |           |               | Members               |                        |                         |                                                    |  |  |
|-----------------------|---------------|-----------|---------------|-----------------------|------------------------|-------------------------|----------------------------------------------------|--|--|
| RESULTS FOR 2020-2021 |               |           |               | RESULTS FOR 2020-2021 |                        |                         |                                                    |  |  |
| QUARTER               | NEW CLUB GOAL | NEW CLUBS | DROPPED CLUBS | QUARTER               | BER GROWTH NET<br>GOAL | MEMBER GROWTH<br>ACTUAL | DROPPED<br>MEMBERS ACTUAL<br>(including transfers) |  |  |
| JULY/AUG/SEPT         | 0             | 0         | 1             | JULY/AUG/SEPT         | 5                      | 21                      | 13                                                 |  |  |
| OCT/NOV/DEC           | 0             | 0         | 0             | OCT/NOV/DEC           | 5                      | 4                       | 8                                                  |  |  |
| JAN/FEB/MAR           | 0             | 0         | 0             | JAN/FEB/MAR           | 5                      | 0                       | 0                                                  |  |  |
| APR/MAY/JUNE          | 0             | 0         | 0             | APR/MAY/JUNE          | 5                      | 0                       | 0                                                  |  |  |

| DROPPED CLUBS: 1 |    | 10 CLUBS OF STADDED TOR MORE | GENDER DISTRIBUTION |              |     |
|------------------|----|------------------------------|---------------------|--------------|-----|
|                  |    | NEW MEMBERS                  | MALE                | 819 (68.14%) |     |
|                  |    |                              | FEMALE              | 383 (31.86%) |     |
| DROPPED MEMBERS  |    |                              |                     |              |     |
| DECEASED         | 6  | CLICK HERE FOR CUMULATIVE    |                     |              | 234 |
| CLUB CANCELLED   | 0  | MEMBERSHIP DATA              |                     |              | 100 |
| OTHER            | 15 |                              |                     |              | 120 |
| TOTAL            | 21 |                              | 0010                |              |     |
|                  |    |                              |                     |              |     |